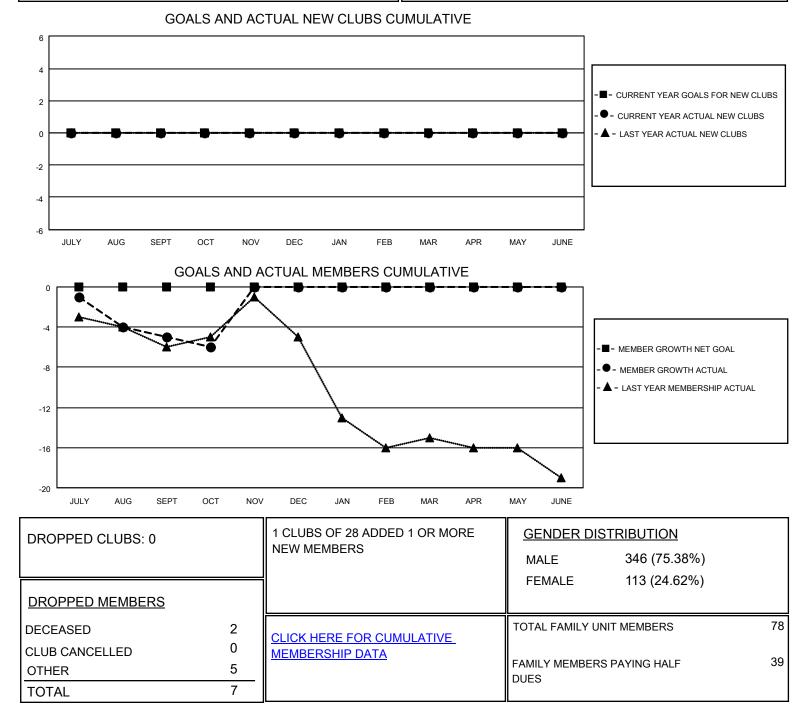

## LOCATION UTAH

District 28 U

Results as of: 10/31/2020

| Clubs                 |               |           |               | Members               |                        |                         |                                                    |
|-----------------------|---------------|-----------|---------------|-----------------------|------------------------|-------------------------|----------------------------------------------------|
| RESULTS FOR 2020-2021 |               |           |               | RESULTS FOR 2020-2021 |                        |                         |                                                    |
| QUARTER               | NEW CLUB GOAL | NEW CLUBS | DROPPED CLUBS | QUARTER               | BER GROWTH NET<br>GOAL | MEMBER GROWTH<br>ACTUAL | DROPPED<br>MEMBERS ACTUAL<br>(including transfers) |
| JULY/AUG/SEPT         | 0             | 0         | 0             | JULY/AUG/SEPT         | 0                      | 2                       | 6                                                  |
| OCT/NOV/DEC           | 0             | 0         | 0             | OCT/NOV/DEC           | 0                      | 0                       | 1                                                  |
| JAN/FEB/MAR           | 0             | 0         | 0             | JAN/FEB/MAR           | 0                      | 0                       | 0                                                  |
| APR/MAY/JUNE          | 0             | 0         | 0             | APR/MAY/JUNE          | 0                      | 0                       | 0                                                  |